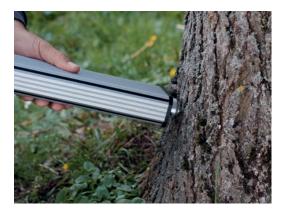

#### IML PowerDrill®

The innovative all-rounder among drill-resistance measurement instruments

- Easy-to-read, clear display
- Straightforward and fast digital data collection
- Prevent fatigue with its ergonomic design and light weight
- High drilling performance with minimum power consumption
- Rugged, splash-proof aluminium housing
- Simultaneous recording of the drilling resistance and feed speed curve for improved identification of decay
- Automatic curve evaluation for wooden playground equipment and timber poles