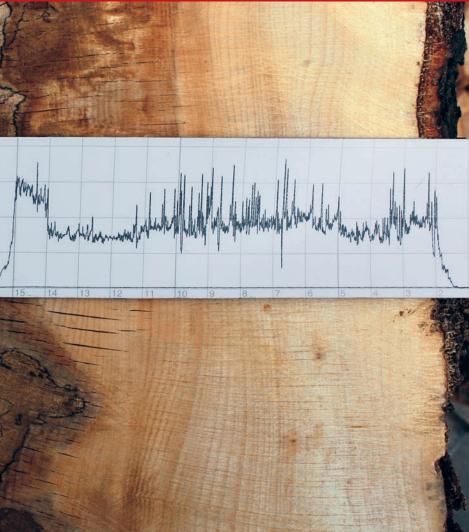

#### **IML-RESI MD**

Lightweight hand drill, fast and easy to use

- Cost-effective instrument for rapid preliminary diagnosis of trees
- Simple measurements of penetration resistance by directly reading the drilling depth in a 1:1 scale
- Results on-site and right away

#### IML PowerDrill®

The innovative all-rounder among drill-resistance measurement instruments

- Easy-to-read, clear display
- Straightforward and fast digital data collection
- Prevent fatigue with its ergonomic design and light weight
- High drilling performance with minimum power consumption
- Rugged, splash-proof aluminium housing
- Simultaneous recording of the drilling resistance and feed speed curve for improved identification of decay
- Automatic curve evaluation for wooden playground equipment and timber poles