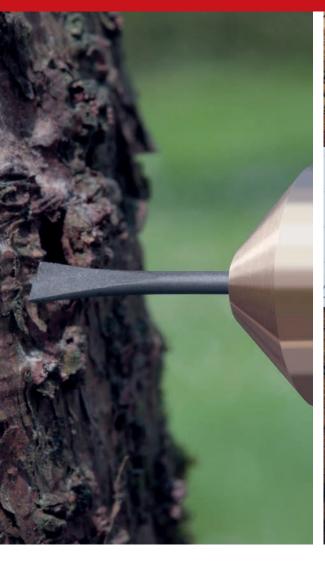

### Just know what you can't see

The IML range of measurement and test instruments provide reliable information about the current condition of the wood as well as possible defects that often cannot be seen from the outside.

#### **IML-RESI MD**

Lightweight hand drill, fast and easy to use

- Cost-effective instrument for rapid preliminary diagnosis of trees
- Simple measurements of penetration resistance by directly reading the drilling depth in a 1:1 scale
- Results on-site and right away

#### IML-RESI F

Handy and flexible use for all trees plus the application areas listed above

- Cordless drill as drive unit
- Documentation of measurement results directly on-site
- User-friendly operation