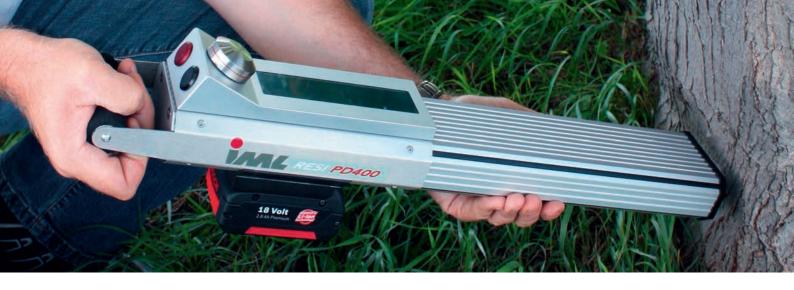

## IML PowerDrill<sup>®</sup>: Connecting Passion and Perfection

The IML-RESI PD-Series represents the beginning of a new generation of measuring instruments!

Paper is a thing of the past with the digital display on this device!

#### IML PowerDrill®

The innovative all-rounder among drill-resistance measurement instruments

- Easy-to-read, clear display
- Straightforward and fast digital data collection
- Prevent fatigue with its ergonomic design and light weight
- High drilling performance with minimum power consumption
- Rugged, splash-proof aluminium housing
- Simultaneous recording of the drilling resistance and feed speed curve for improved identification of decay
- Automatic curve evaluation for wooden playground equipment and timber poles