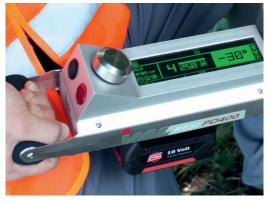

## IML PowerDrill<sup>®</sup>: Connecting Passion and Perfection

The IML-RESI PD-Series represents the beginning of a new generation of measuring instruments!

Paper is a thing of the past with the digital display on this device!

#### IML PowerDrill®

The innovative all-rounder among drill-resistance measurement instruments

- Easy-to-read, clear display
- Straightforward and fast digital data collection
- Prevent fatigue with its ergonomic design and light weight
- High drilling performance with minimum power consumption
- Rugged, splash-proof aluminium housing
- Simultaneous recording of the drilling resistance and feed speed curve for improved identification of decay
- Automatic curve evaluation for wooden playground equipment and timber poles