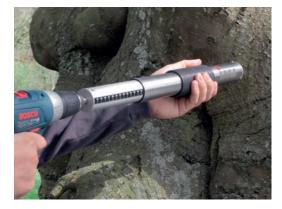

#### IML-RESI F

Handy and flexible use for all trees plus the application areas listed above

- Cordless drill as drive unit
- Documentation of measurement results directly on-site
- User-friendly operation